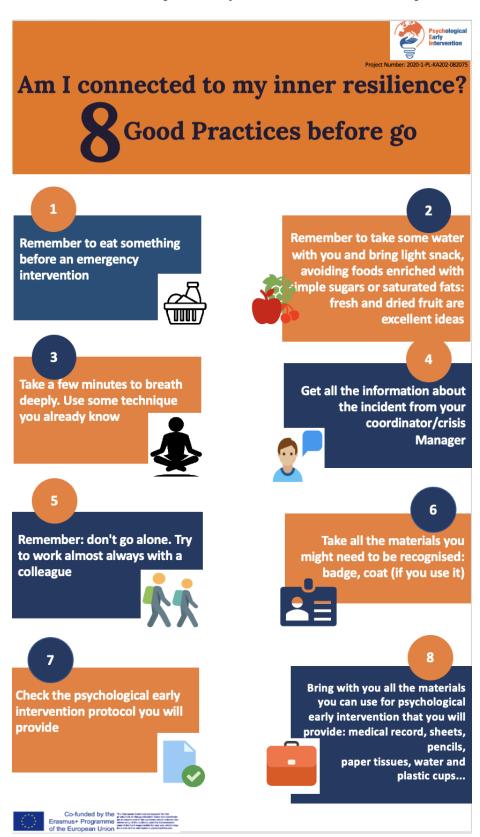

# Self evaluation: reconnect to yourself, keep in mind your resilience

2 – Check your inner resilience

2. Am I connected to my inner resilience?

y Ye

If you answered "Yes", please read the following recommendation

#### **Recommendations**

In order to prepare yourself for an early psychological intervention, follow the 8 good practices described in the next table.

Project Number: 2020-1-PL-KA202-082075- Strategic Partnerships for vocational education and training