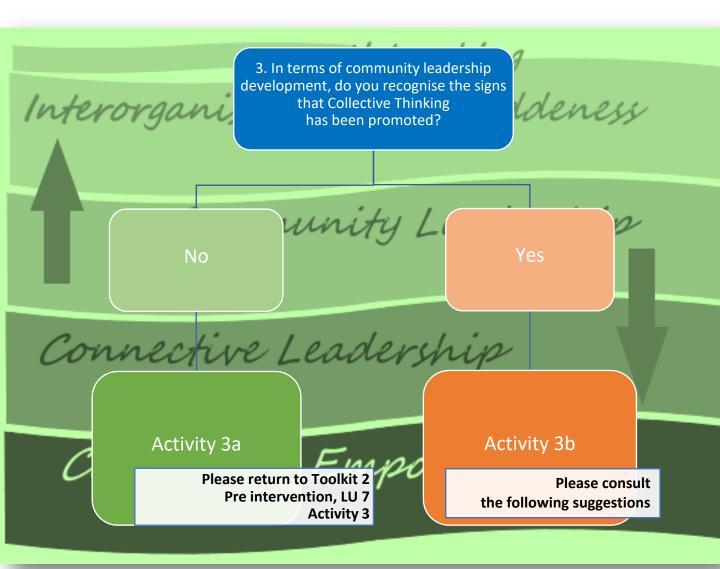

#### 3. Collective Thinking

Question: In terms of community leadership development, do you recognise the signs that Collective Thinking has been promoted?

Activity 3a: Please return to Toolkit 2, Pre intervention, Learning Unit 7, Activity 3

Activity 3b: Please consult the following suggestions