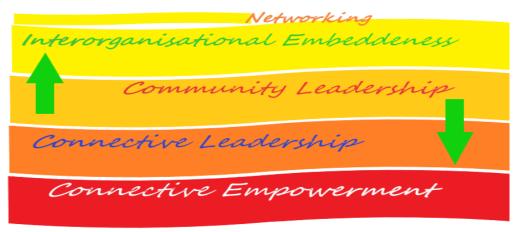

#### 2. Interorganisational Embeddedness

Question: In the context of a disaster management network, was interorganisational <u>embeddedness fostered among partnership organisations?</u>

Activity 2a: Please return to Toolkit 2, Pre intervention, LU 7, Activity 2b

#### 3. Collective Thinking

Question: In terms of community leadership development, do you recognise the signs that Collective Thinking has been promoted?

Activity 3a: Please return to Toolkit 2, Pre intervention, Learning Unit 7, Activity 3

#### 4. Connective Leadership

Question: In terms of community leadership development, do you recognise the signs that Connective Leadership has been promoted?

Activity 4a: Please return to Toolkit 2, Pre intervention, LU 7, Activity 4

#### 5. Collective Empowerment

Question: In the context of community leadership, was Collective Empowerment fostered among partnership organisations?

Activity 5a: Please return to Toolkit 2, Pre intervention, LU 7, Activity 5