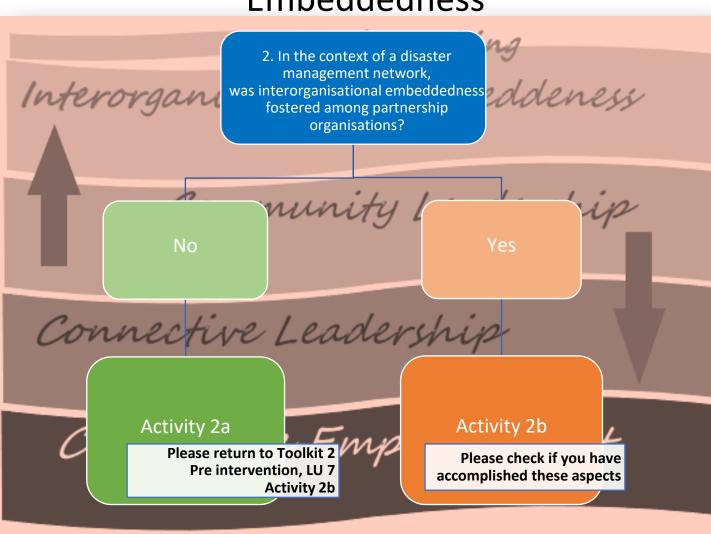

#### 2. Interorganisational Embeddedness

Question: In the context of a disaster management network, was interorganisational <u>embeddedness fostered among partnership organisations?</u>

Activity 2a: Please return to Toolkit 2, Pre intervention, LU 7, Activity 2b

Activity 2b: Please check if you have accomplished these aspects