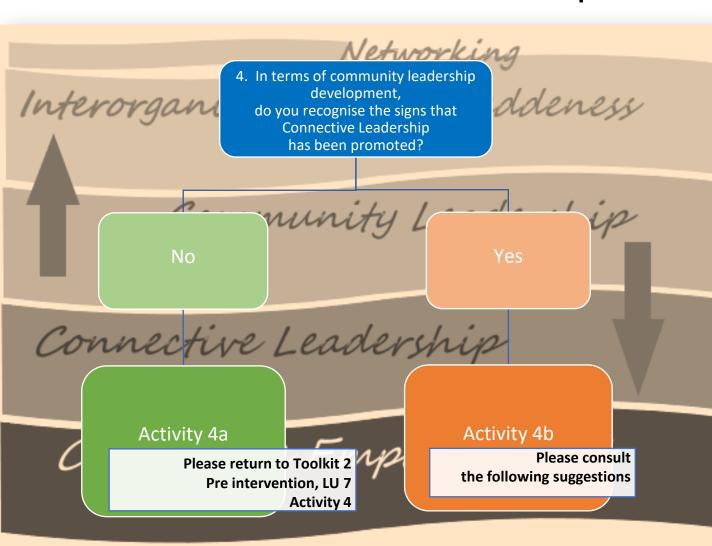

#### 4. Connective Leadership

Question: In terms of community leadership development, do you recognise the signs that Connective Leadership has been promoted?

Activity 4a: Please return to Toolkit 2, Pre intervention, LU 7, Activity 4

Activity 4b: Please consult the following suggestions