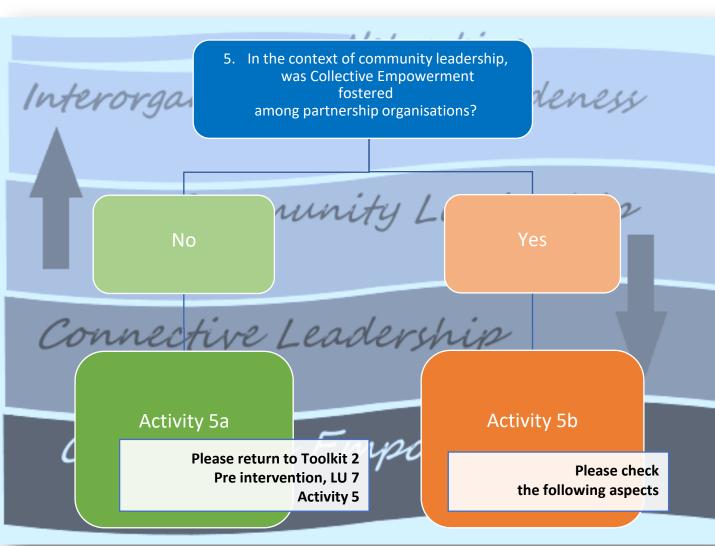

#### 5. Collective Empowerment

Question: In the context of community leadership, was Collective Empowerment fostered among partnership organisations?

Activity 5a: Please return to Toolkit 2, Pre intervention, LU 7, Activity 5

Activity 5b: Please check the following aspects