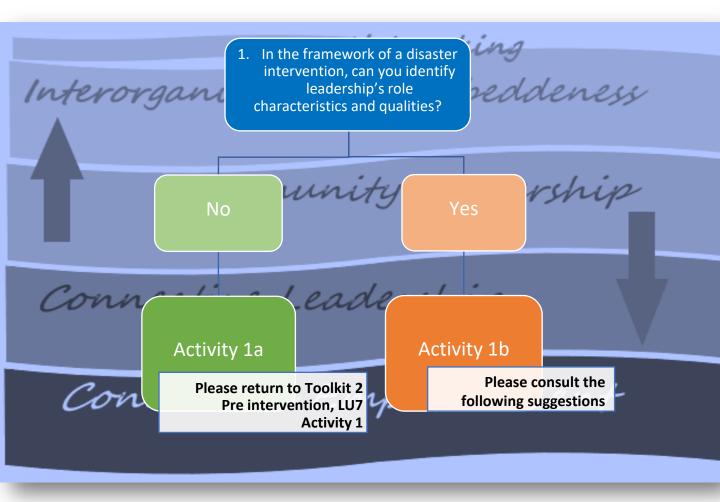

#### 1. Leadership's role

- Question: In the framework of a disaster intervention, can you identify leadership's role characteristics and qualities?
- Activity 1a: Please return to Toolkit 2, Pre intervention, LU7, Activity 1
  Activity 1b: Please consult the following suggestions