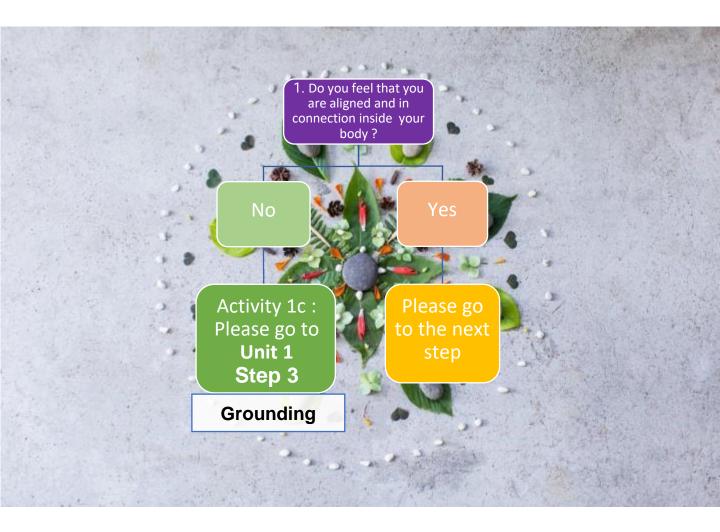

#### L.U. 8– Synopsis Empathy

1 – Body Empathy
Question: Do you feel that you are aligned and in connection inside your body ?
Activity 1c: Grounding (Unit 1 Step 3)

2 –Cognitive Empathy
Question: Do you feel hard or complex to understand and identify what the person feel when you're in contact with ?
Activity 2: Emotions'scale