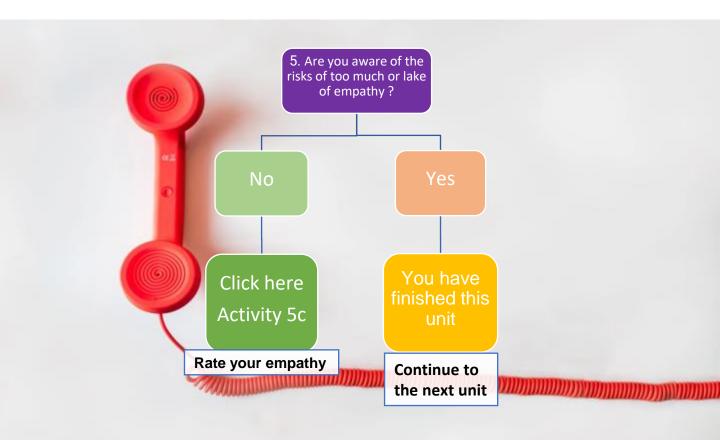

Activity 4: Improve your awareness

5- Risks of Empathy Question: Are you aware of the risks of too much or lake of empathy ?Activity 5: title/link

N.B. : all exercices can be used in pré-acute phase, acute phase and follow up but with variations depending on the time you have.

### 5– Risks of Empathy