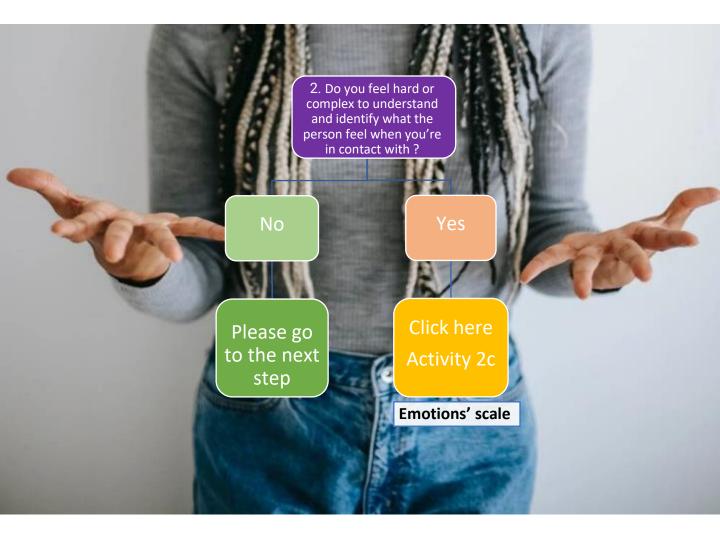

#### L.U. 8– Synopsis Empathy

1 – Body Empathy
Question: Do you feel that you are aligned and in connection inside your body ?
Activity 1c: Grounding (Unit 1 Step 3)

2 –Cognitive Empathy
Question: Do you feel hard or complex to understand and identify what the person feel when you're in contact with ?
Activity 2: Emotions'scale

### 2 – Cognitive Empathy