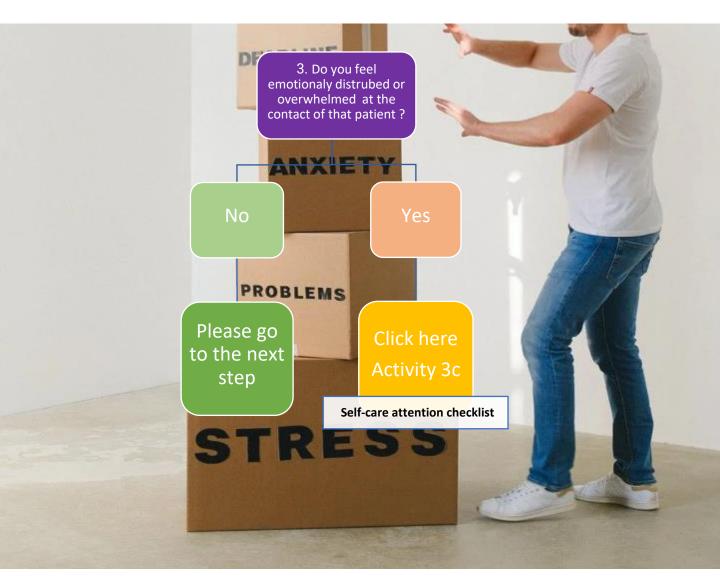

3– Emotional Empathy Questions: Do you feel emotionaly distrubed or overwhelmed at the contact of that patient ?

• Activity 3: Self-care attention checklist

4– Cultural Empathy

Question: Do you feel that the person you're in contact with has references about something you don't believe in or understand?

# 3– Emotional Empathy

Psychological Early Intervention