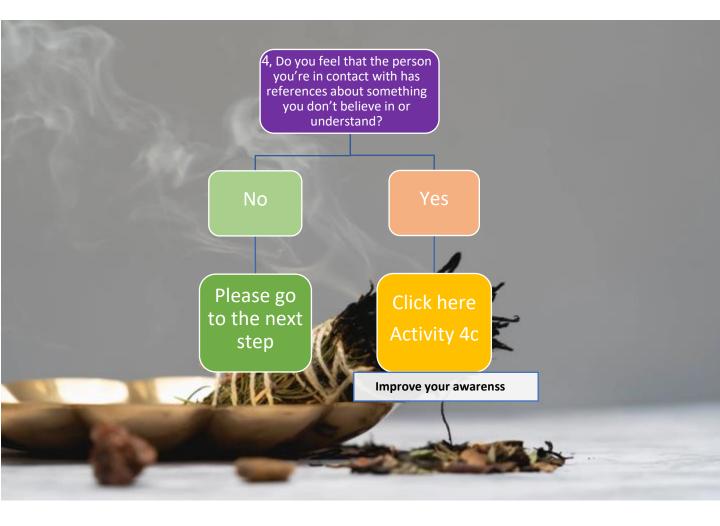

3– Emotional Empathy Questions: Do you feel emotionaly distrubed or overwhelmed at the contact of that patient ?

• Activity 3: Self-care attention checklist

4– Cultural Empathy

Question: Do you feel that the person you're in contact with has references about something you don't believe in or understand?

Activity 4: Improve your awareness

5- Risks of Empathy Question: Are you aware of the risks of too much or lake of empathy ?Activity 5: title/link

N.B. : all exercices can be used in pré-acute phase, acute phase and follow up but with variations depending on the time you have.

## 4 – Cultural Empathy